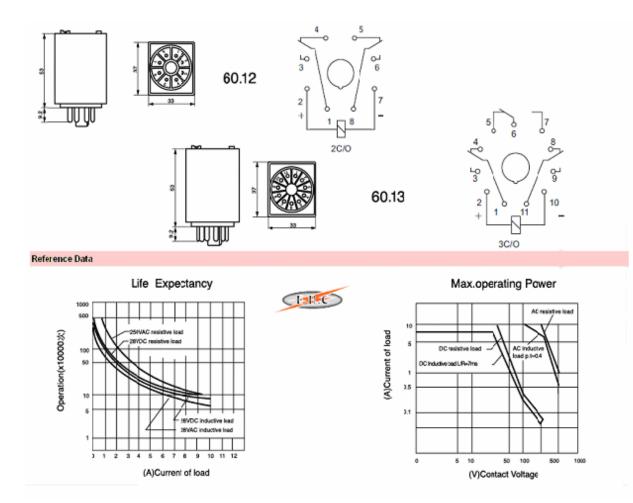

19.2                   | 2.40                   | 80                    |  | 24                  | 19.2                   | 7.20                   | 440                   |  |
| 48                  | 38.4                   | 4.80                   | 320                   |  | 48                  | 38.4                   | 14.4                   | 1600                  |  |
| 100                 | 80.0                   | 10.0                   | 1700                  |  | 110/120             | 96.0                   | 36.0                   | 9820                  |  |
| 110                 | 88.0                   | 11.0                   | 1750                  |  | 220/240             | 176.0                  | 72.0                   | 7400/8760             |  |

Dimension.Bottom View